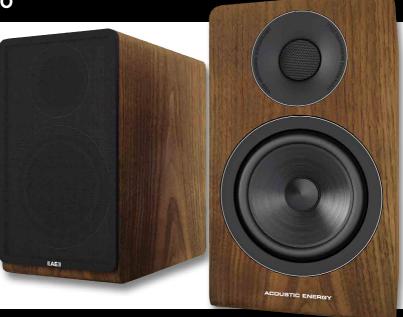

Tracing its lineage back to the original AE1, the AE300 uses the latest generation of our 130mm mid-bass drive unit. Featuring a brand new ceramic aluminium sandwich cone with an ultra-shallow profile and ultra-high force, long throw motor system, this new driver boasts improved dispersion, extended bass slam and overall power handling.

A new 28mm aluminium tweeter has been developed for the 300 Series which offers high power handling and a low fundamental resonance to reduce distortion. However, the main benefit to this new design is the excellent dispersion characteristics thanks to our Wide Dispersion Technology waveguides. The waveguides shape the acoustic output of the tweeter to match the woofer and provide a wider sweet-spot in your listening environment.

The inert 18mm high density MDF cabinet utilises proprietary bracing technology derived from the award-winning Reference Series, to reduce cabinet colouration and allow the new transducers to breath freely within the listening environment. The slot shaped duct port on the rear of the speaker augments the bass output and has been carefully developed to reduce the effect of air turbulence with a clean undistorted bass performance.

The result is an audio product with clean, uncluttered lines delivering a thrilling and powerful presentation discerning Acoustic Energy owners have come to expect for over 30 years.

Finished in a choice of Piano gloss black, white or satin real walnut wood veneer finishes, the AE300 will easily integrate within any home décor placed on speaker stands or bookshelves.